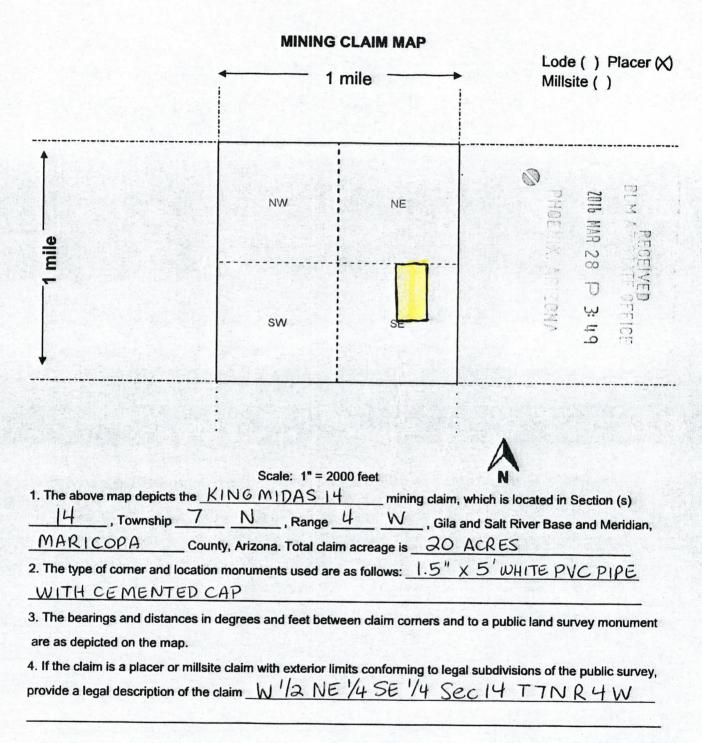

#### NOTICE

KULCZYCKYJ JOHN 677 ROLLING HILLS LN APT 1 LAPEER, MI 48446-4724 This Notice Affects Those Claims

Shown in the Block Below.

AMC364223 KING MIDAS #14

### <u>Association Placer Mining Claims</u> Documentation or Amendments Required

The mining claims listed above are association placer mining claims that are over 20 acres in size. The claims were originally located with the required number of locators to meet the 20-acre per locator requirement. However, the claims are now held by a smaller group of claimants than originally located them and are therefore not in compliance with the legal requirements.

By law, each individual claimant is allowed to hold a maximum of 20 acres per claim. A corporation is considered to be a single entity that is allowed to hold a maximum of 20 acres per claim. In accordance with 43 CFR 3833.33 you may transfer, sell, or otherwise convey an association placer mining claim at any time to an equal or greater number of mining claimants. If you want to transfer an association placer claim to an individual or an association that is smaller in number than the association that located the claim you (a) must have discovered a valuable mineral deposit before the transfer; or (b) upon notice from the Bureau of Land Management (BLM), you must reduce the acreage of the claim, if necessary, so that you meet the 20-acre per locator limit.